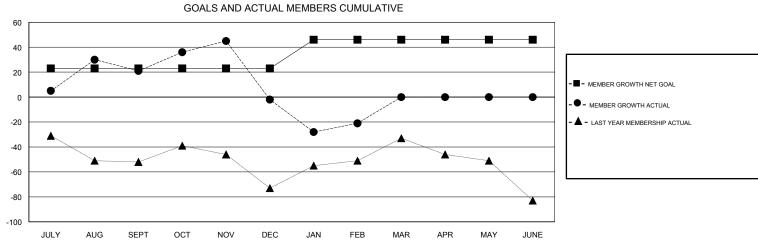

## MAHESH CHITNIS **LOCATION NEW YORK GMT CA** Clubs Members RESULTS FOR 2018-2019 RESULTS FOR 2018-2019 NEW CLUB GOAL NEW CLUBS DROPPED CLUBS MEMBER GROWTH NET MEMBER GROWTH DROPPED QUARTER QUARTER GOAL ACTUAL MEMBERS ACTUAL (including transfers) 0 0 23 69 41 JULY/AUG/SEPT JULY/AUG/SEPT 0 0 71 91 OCT/NOV/DEC OCT/NOV/DEC 0 1 0 23 23 39 JAN/FEB/MAR JAN/FEB/MAR 0 0 0 0 0 0 APR/MAY/JUNE APR/MAY/JUNE