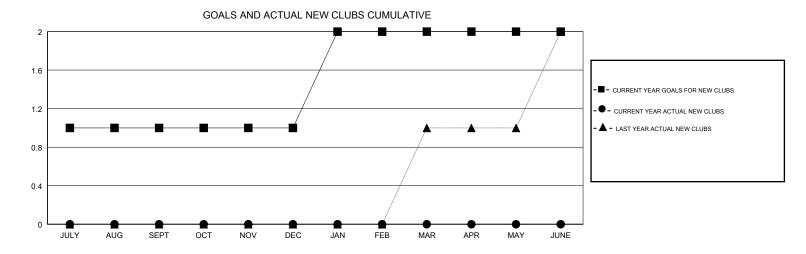

## MAHESH CHITNIS **LOCATION NEW YORK GMT CA** Clubs Members RESULTS FOR 2018-2019 RESULTS FOR 2018-2019 NEW CLUB GOAL NEW CLUBS DROPPED CLUBS MEMBER GROWTH NET MEMBER GROWTH DROPPED QUARTER QUARTER GOAL ACTUAL MEMBERS ACTUAL (including transfers) 0 0 23 69 41 JULY/AUG/SEPT JULY/AUG/SEPT 0 0 71 91 OCT/NOV/DEC OCT/NOV/DEC 0 1 0 23 23 39 JAN/FEB/MAR JAN/FEB/MAR 0 0 0 0 0 0 APR/MAY/JUNE APR/MAY/JUNE